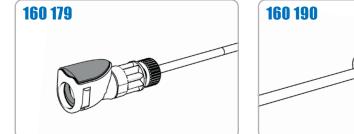

steel<br>O-rings: EPDM |
| Color        | Gray                                                                                                                                                                    |
| Tubing Sizes | 1/8" OD (3.2mm)                                                                                                                                                         |
| Spillage     | 0.02 cc per disconnect rated<br>@ 15 psi                                                                                                                                |
| Inclusion    | 0.01 cc per connect                                                                                                                                                     |

### **Parts Overview**









# **Basic Function**



#### Manual / Data Sheet Quick Connection Valve Couplings





#### Manual / Data Sheet Quick Connection Valve Couplings







## S.C.A.T. Europe GmbH

Waldecker Straße 7 64546 Mörfelden-Walldorf Germany



+49 (0) 61 05 / 30 55 86 - 0

+49 (0) 61 05 / 30 55 86 - 99

info@scat-europe.com



## S.C.A.T. Americas, Inc.

1704 East Blvd., Suite 101 Charlotte, NC 28203 USA



+1.704.373.2603



www.scat-americas.com