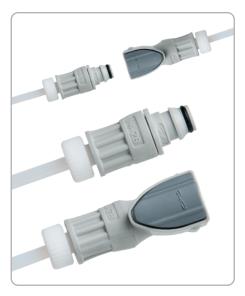

# Manual / Data Sheet Quick Connection Valve Couplings

#### **Benefits**

- including non-spill shutoff valves
- Closed system for drip-free disconnect
- Ultra low air inclusion
- Minimizes contaminants
- Eliminates the need to purge air bubbles from the system
- Intuitive interface
- User friendly ergonomic design enables a secure, reliable connection
- Chemically resistant materials
- Reliable strength and performance in a range of applications