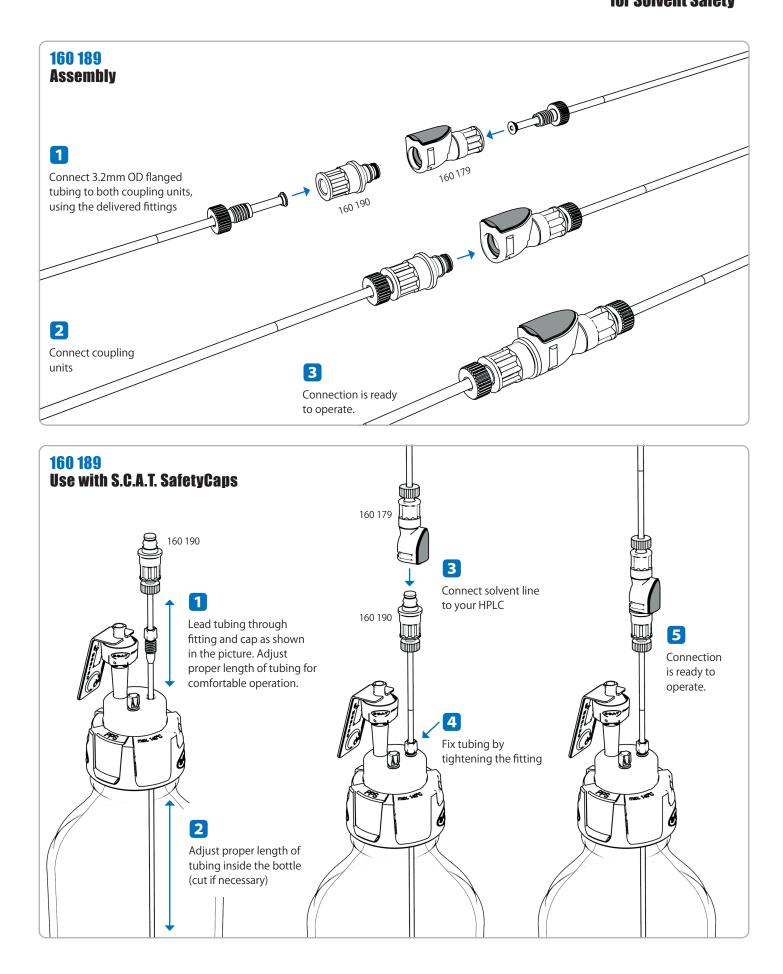

|
| Tubing Sizes | 1/8" OD (3.2mm)                                                                                                                                                         |
| Spillage     | 0.02 cc per disconnect rated<br>@ 15 psi                                                                                                                                |
| Inclusion    | 0.01 cc per connect                                                                                                                                                     |

### **Parts Overview**









# **Basic Function**



#### Manual / Data Sheet Quick Connection Valve Couplings





#### Manual / Data Sheet Quick Connection Valve Couplings







## S.C.A.T. Europe GmbH

Waldecker Straße 7 64546 Mörfelden-Walldorf Germany



+49 (0) 61 05 / 30 55 86 - 0

+49 (0) 61 05 / 30 55 86 - 99

info@scat-europe.com



## S.C.A.T. Americas, Inc.

1704 East Blvd., Suite 101 Charlotte, NC 28203 USA



+1.704.373.2603



www.scat-americas.com