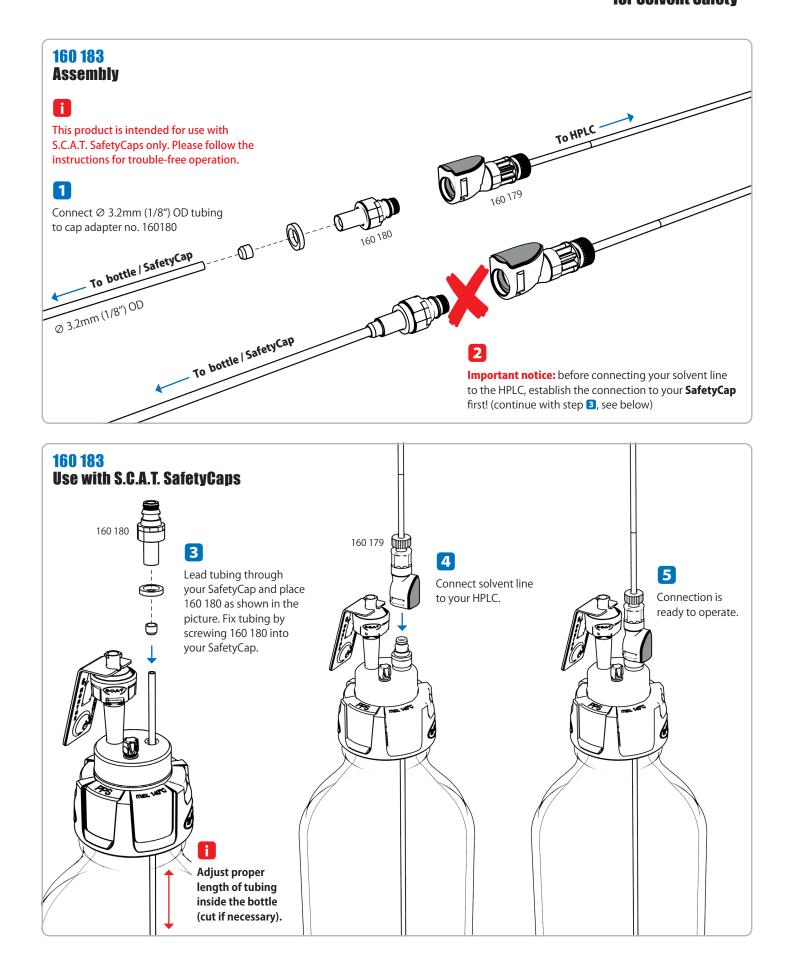

|
| Tubing Sizes | 1/8" OD (3.2mm)                                                                                                                                                         |
| Spillage     | 0.02 cc per disconnect rated<br>@ 15 psi                                                                                                                                |
| Inclusion    | 0.01 cc per connect                                                                                                                                                     |

### **Parts Overview**









# **Basic Function**



#### Manual / Data Sheet Quick Connection Valve Couplings





#### Manual / Data Sheet Quick Connection Valve Couplings







## S.C.A.T. Europe GmbH

Waldecker Straße 7 64546 Mörfelden-Walldorf Germany



+49 (0) 61 05 / 30 55 86 - 0

+49 (0) 61 05 / 30 55 86 - 99

info@scat-europe.com



## S.C.A.T. Americas, Inc.

1704 East Blvd., Suite 101 Charlotte, NC 28203 USA



+1.704.373.2603



www.scat-americas.com