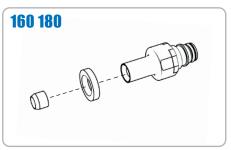

l<br>O-rings: EPDM |
| Color        | Gray                                                                                                                                                                    |
| Tubing Sizes | 1/8" OD (3.2mm)                                                                                                                                                         |
| Spillage     | 0.02 cc per disconnect rated<br>@ 15 psi                                                                                                                                |
| Inclusion    | 0.01 cc per connect                                                                                                                                                     |

### **Parts Overview**









# **Basic Function**



#### Manual / Data Sheet Quick Connection Valve Couplings





#### Manual / Data Sheet Quick Connection Valve Couplings







## S.C.A.T. Europe GmbH

Waldecker Straße 7 64546 Mörfelden-Walldorf Germany



+49 (0) 61 05 / 30 55 86 - 0

+49 (0) 61 05 / 30 55 86 - 99

info@scat-europe.com



## S.C.A.T. Americas, Inc.

1704 East Blvd., Suite 101 Charlotte, NC 28203 USA



+1.704.373.2603



www.scat-americas.com