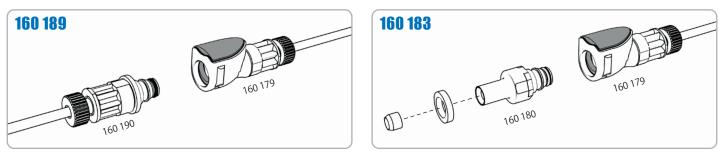

s steel<br>O-rings: EPDM |
| Color        | Gray                                                                                                                                                                    |
| Tubing Sizes | 1/8" OD (3.2mm)                                                                                                                                                         |
| Spillage     | 0.02 cc per disconnect rated<br>@ 15 psi                                                                                                                                |
| Inclusion    | 0.01 cc per connect                                                                                                                                                     |

### **Parts Overview**









# **Basic Function**



#### Manual / Data Sheet Quick Connection Valve Couplings





#### Manual / Data Sheet Quick Connection Valve Couplings







## S.C.A.T. Europe GmbH

Waldecker Straße 7 64546 Mörfelden-Walldorf Germany



+49 (0) 61 05 / 30 55 86 - 0

+49 (0) 61 05 / 30 55 86 - 99

info@scat-europe.com



## S.C.A.T. Americas, Inc.

1704 East Blvd., Suite 101 Charlotte, NC 28203 USA



+1.704.373.2603



www.scat-americas.com