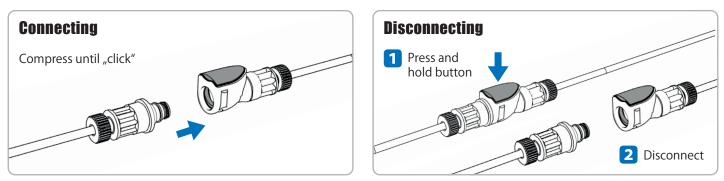

olor        | Gray                                                                                                                                                                    |
| Tubing Sizes | 1/8" OD (3.2mm)                                                                                                                                                         |
| Spillage     | 0.02 cc per disconnect rated<br>@ 15 psi                                                                                                                                |
| Inclusion    | 0.01 cc per connect                                                                                                                                                     |

### **Parts Overview**









# **Basic Function**



#### Manual / Data Sheet Quick Connection Valve Couplings





#### Manual / Data Sheet Quick Connection Valve Couplings







## S.C.A.T. Europe GmbH

Waldecker Straße 7 64546 Mörfelden-Walldorf Germany



+49 (0) 61 05 / 30 55 86 - 0

+49 (0) 61 05 / 30 55 86 - 99

info@scat-europe.com



## S.C.A.T. Americas, Inc.

1704 East Blvd., Suite 101 Charlotte, NC 28203 USA



+1.704.373.2603



www.scat-americas.com